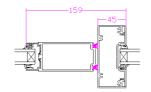

#### AC100 SYSTEM COMMERCIAL DOOR AND FRAMING STANDARD SPECIFICATIONS

escutcheons.

silver anodised finish.

leaf.

loose

The AC100 commercial door and framing system is a 100x45mm non thermal pocket glazed system. The door leaves are available in either centre hung, centre hung with anti-finger trap hinge stiles or rebated.

Glazing

Hinges

Cills

DETAIL B - B

DETAIL G - G

DETAIL E - E

DETAIL D - D

MANUFACTUR