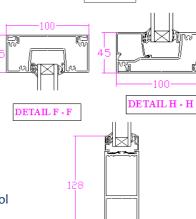

#### AC100 SYSTEM COMMERCIAL DOOR AND FRAMING STANDARD SPECIFICATIONS

escutcheons.

silver anodised finish.

leaf.

loose

The AC100 commercial door and framing system is a 100x45mm non thermal pocket glazed system. The door leaves are available in either centre hung, centre hung with anti-finger trap hinge stiles or rebated.

Glazing

Hinges

Cills

DETAIL B - B

DETAIL G - G

DETAIL E - E

DETAIL D - D

MANUFACTUR