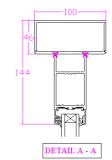

#### AC100 SYSTEM COMMERCIAL DOOR AND FRAMING STANDARD SPECIFICATIONS

escutcheons.

silver anodised finish.

leaf.

loose

The AC100 commercial door and framing system is a 100x45mm non thermal pocket glazed system. The door leaves are available in either centre hung, centre hung with anti-finger trap hinge stiles or rebated.

Glazing

Hinges

Cills

DETAIL B - B

DETAIL G - G

DETAIL E - E

DETAIL D - D

MANUFACTUR