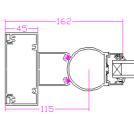

#### AC100 SYSTEM COMMERCIAL DOOR AND FRAMING STANDARD SPECIFICATIONS

escutcheons.

silver anodised finish.

leaf.

loose

The AC100 commercial door and framing system is a 100x45mm non thermal pocket glazed system. The door leaves are available in either centre hung, centre hung with anti-finger trap hinge stiles or rebated.

Glazing

Hinges

Cills

DETAIL B - B

DETAIL G - G

DETAIL E - E

DETAIL D - D

MANUFACTUR