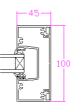

#### AC100 SYSTEM COMMERCIAL DOOR AND FRAMING STANDARD SPECIFICATIONS

escutcheons.

silver anodised finish.

leaf.

loose

The AC100 commercial door and framing system is a 100x45mm non thermal pocket glazed system. The door leaves are available in either centre hung, centre hung with anti-finger trap hinge stiles or rebated.

Glazing

Hinges

Cills

DETAIL B - B

DETAIL G - G

DETAIL E - E

DETAIL D - D

MANUFACTUR